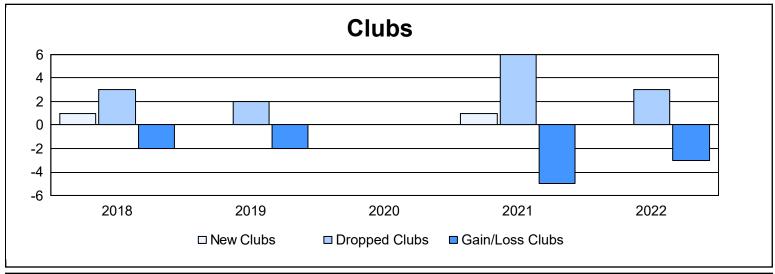

District 25 E As of June 2022 Cumulative

| Year      | New<br>Clubs | Dropped<br>Clubs | Gain/<br>Loss<br>Clubs | New<br>Members | Charter<br>Members | Reinstate<br>Members | Transfer<br>Members | Total<br>Member<br>Added | Total<br>Members<br>Dropped | Gain/<br>Loss<br>Members |
|-----------|--------------|------------------|------------------------|----------------|--------------------|----------------------|---------------------|--------------------------|-----------------------------|--------------------------|
| 2017-2018 | 1            | 3                | -2                     | 116            | 20                 | 2                    | 6                   | 144                      | 198                         | -54                      |
| 2018-2019 | 0            | 2                | -2                     | 124            | 4                  | 8                    | 3                   | 139                      | 212                         | -73                      |
| 2019-2020 | 0            | 0                | 0                      | 72             | 0                  | 9                    | 1                   | 82                       | 108                         | -26                      |
| 2020-2021 | 1            | 6                | -5                     | 69             | 38                 | 6                    | 24                  | 137                      | 214                         | -77                      |
| 2021-2022 | 0            | 3                | -3                     | 118            | 1                  | 3                    | 5                   | 127                      | 196                         | -69                      |
| Average   | 0            | 3                | -2                     | 100            | 13                 | 6                    | 8                   | 126                      | 186                         | -60                      |